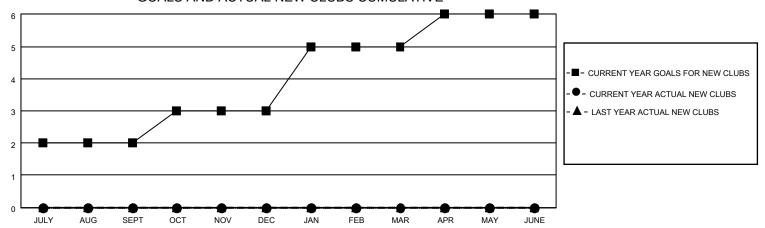

### GOALS AND ACTUAL NEW CLUBS CUMULATIVE

## District 22 C

| Clubs         |               |             |               | Members               |                       |                         |                                                    |  |
|---------------|---------------|-------------|---------------|-----------------------|-----------------------|-------------------------|----------------------------------------------------|--|
|               | RESULTS FOR   | R 2020-2021 |               | RESULTS FOR 2020-2021 |                       |                         |                                                    |  |
| QUARTER       | NEW CLUB GOAL | NEW CLUBS   | DROPPED CLUBS | QUARTER MEMB          | ER GROWTH NET<br>GOAL | MEMBER GROWTH<br>ACTUAL | DROPPED<br>MEMBERS ACTUAL<br>(including transfers) |  |
| JULY/AUG/SEPT | 2             | 0           | 0             | JULY/AUG/SEPT         | 5                     | 1                       | 9                                                  |  |
| OCT/NOV/DEC   | 1             | 0           | 0             | OCT/NOV/DEC           | 10                    | 0                       | 0                                                  |  |
| JAN/FEB/MAR   | 2             | 0           | 0             | JAN/FEB/MAR           | 10                    | 0                       | 0                                                  |  |
| APR/MAY/JUNE  | 1             | 0           | 0             | APR/MAY/JUNE          | 10                    | 0                       | 0                                                  |  |