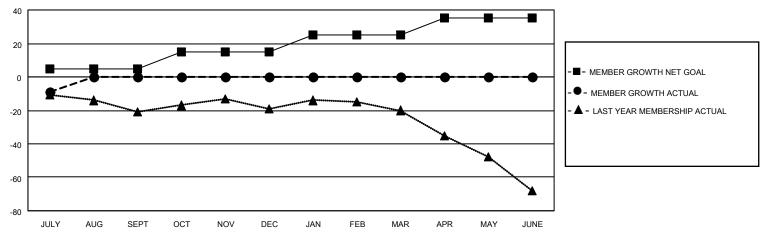

#### GOALS AND ACTUAL MEMBERS CUMULATIVE

| DROPPED CLUBS: 0         |   | 0 CLUBS OF 46 ADDED 1 OR MORE<br>NEW MEMBERS | GENDER DISTRIBUTION  MALE 829 (66.59%) |              |     |
|--------------------------|---|----------------------------------------------|----------------------------------------|--------------|-----|
| DROPPED MEMBERS          |   |                                              | FEMALE                                 | 416 (33.41%) |     |
| DECEASED                 | 2 | CLICK HERE FOR CUMULATIVE                    | TOTAL FAMILY UNIT MEMBERS              |              | 199 |
| CLUB CANCELLED 0 OTHER 7 |   | MEMBERSHIP DATA                              | FAMILY MEMBERS PAYING HALF             |              | 107 |
| TOTAL                    | 9 |                                              |                                        |              |     |

## District 22 C

| Clubs         |               |             |               | Members               |                       |                         |                                                    |  |
|---------------|---------------|-------------|---------------|-----------------------|-----------------------|-------------------------|----------------------------------------------------|--|
|               | RESULTS FOR   | R 2020-2021 |               | RESULTS FOR 2020-2021 |                       |                         |                                                    |  |
| QUARTER       | NEW CLUB GOAL | NEW CLUBS   | DROPPED CLUBS | QUARTER MEMB          | ER GROWTH NET<br>GOAL | MEMBER GROWTH<br>ACTUAL | DROPPED<br>MEMBERS ACTUAL<br>(including transfers) |  |
| JULY/AUG/SEPT | 2             | 0           | 0             | JULY/AUG/SEPT         | 5                     | 1                       | 9                                                  |  |
| OCT/NOV/DEC   | 1             | 0           | 0             | OCT/NOV/DEC           | 10                    | 0                       | 0                                                  |  |
| JAN/FEB/MAR   | 2             | 0           | 0             | JAN/FEB/MAR           | 10                    | 0                       | 0                                                  |  |
| APR/MAY/JUNE  | 1             | 0           | 0             | APR/MAY/JUNE          | 10                    | 0                       | 0                                                  |  |